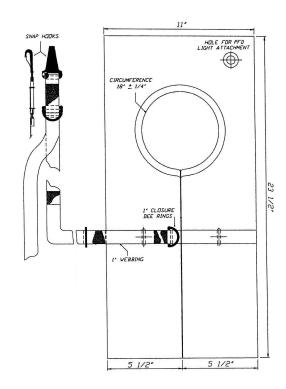

## LP-1A Life Preserver Technical Sheet

| Model No:     | LP-1A                                                                                                                                                                              | LP-1A                                                                                                                                                                                                                                                                                                                                                                                                                                                                                                                                                                                                                                                                                                                                                                                                                                                                                                                                                                                                                                                                                                                                                                                                                                                                                                                                                                                                                                                                                                                                                                                                                                                                                                                                                                                                                                                                                                                                                                                                                                                                                                                          |  |
|---------------|------------------------------------------------------------------------------------------------------------------------------------------------------------------------------------|--------------------------------------------------------------------------------------------------------------------------------------------------------------------------------------------------------------------------------------------------------------------------------------------------------------------------------------------------------------------------------------------------------------------------------------------------------------------------------------------------------------------------------------------------------------------------------------------------------------------------------------------------------------------------------------------------------------------------------------------------------------------------------------------------------------------------------------------------------------------------------------------------------------------------------------------------------------------------------------------------------------------------------------------------------------------------------------------------------------------------------------------------------------------------------------------------------------------------------------------------------------------------------------------------------------------------------------------------------------------------------------------------------------------------------------------------------------------------------------------------------------------------------------------------------------------------------------------------------------------------------------------------------------------------------------------------------------------------------------------------------------------------------------------------------------------------------------------------------------------------------------------------------------------------------------------------------------------------------------------------------------------------------------------------------------------------------------------------------------------------------|--|
| U.S.C.G. App# | 160.055/146/0                                                                                                                                                                      |                                                                                                                                                                                                                                                                                                                                                                                                                                                                                                                                                                                                                                                                                                                                                                                                                                                                                                                                                                                                                                                                                                                                                                                                                                                                                                                                                                                                                                                                                                                                                                                                                                                                                                                                                                                                                                                                                                                                                                                                                                                                                                                                |  |
| Manufacturer: | Taylortec, Inc.<br>16152 East Club Deluxe Rd<br>Hammond, LA 70403 USA + 1 985 542 6266                                                                                             |                                                                                                                                                                                                                                                                                                                                                                                                                                                                                                                                                                                                                                                                                                                                                                                                                                                                                                                                                                                                                                                                                                                                                                                                                                                                                                                                                                                                                                                                                                                                                                                                                                                                                                                                                                                                                                                                                                                                                                                                                                                                                                                                |  |
| Description:  | Type I, inherently buoyant, vinyl dipped, adult life preserver.                                                                                                                    |                                                                                                                                                                                                                                                                                                                                                                                                                                                                                                                                                                                                                                                                                                                                                                                                                                                                                                                                                                                                                                                                                                                                                                                                                                                                                                                                                                                                                                                                                                                                                                                                                                                                                                                                                                                                                                                                                                                                                                                                                                                                                                                                |  |
| Materials:    | PVC based closed cell foam, liquid vinyl, 1" black<br>polypropylene webbing, stainless steal D rings and<br>clip, reflective tape. All materials are U.S.C.G. and<br>U.L. approved | ADULT                                                                                                                                                                                                                                                                                                                                                                                                                                                                                                                                                                                                                                                                                                                                                                                                                                                                                                                                                                                                                                                                                                                                                                                                                                                                                                                                                                                                                                                                                                                                                                                                                                                                                                                                                                                                                                                                                                                                                                                                                                                                                                                          |  |
| Color:        | International Orange                                                                                                                                                               | Killyey<br>Kille                                                                                                                                                                                                                                                                                                                                                                                                                                                                                                                                                                                                                                                                                                                                                                                                                                                                                                                                                                                                                                                                                                                                                                                                                                                                                                                                                                                                                                                                                                                                                                                                                                                                                                                                                                                                                                                                                                                                                                                                                                                                                                               |  |
| Packing:      | 12 per case                                                                                                                                                                        | and the second s |  |
| Remark:       | Price is based on quantity breakdown.                                                                                                                                              |                                                                                                                                                                                                                                                                                                                                                                                                                                                                                                                                                                                                                                                                                                                                                                                                                                                                                                                                                                                                                                                                                                                                                                                                                                                                                                                                                                                                                                                                                                                                                                                                                                                                                                                                                                                                                                                                                                                                                                                                                                                                                                                                |  |

| Buoyancy:  | 28 ± ½ lbs                               |
|------------|------------------------------------------|
| Weight:    | 2.3 lbs                                  |
| Thickness: | 31/2"                                    |
| Size:      | Adult size, fits up to 70" in chest size |